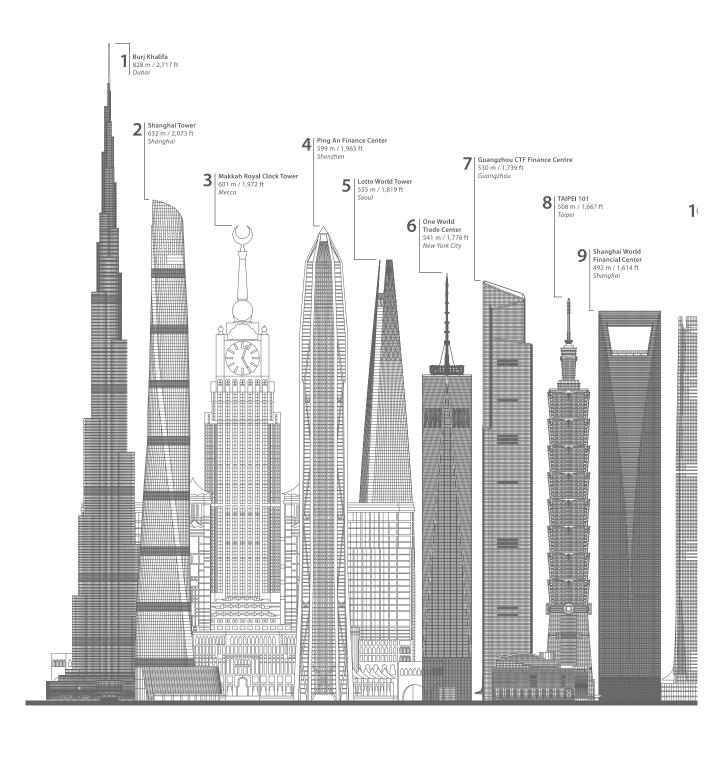

## Did you know that half of the world's tallest buildings are painted with Jotun?

## That's why half of the world's tallest buildings are painted with Jotun.