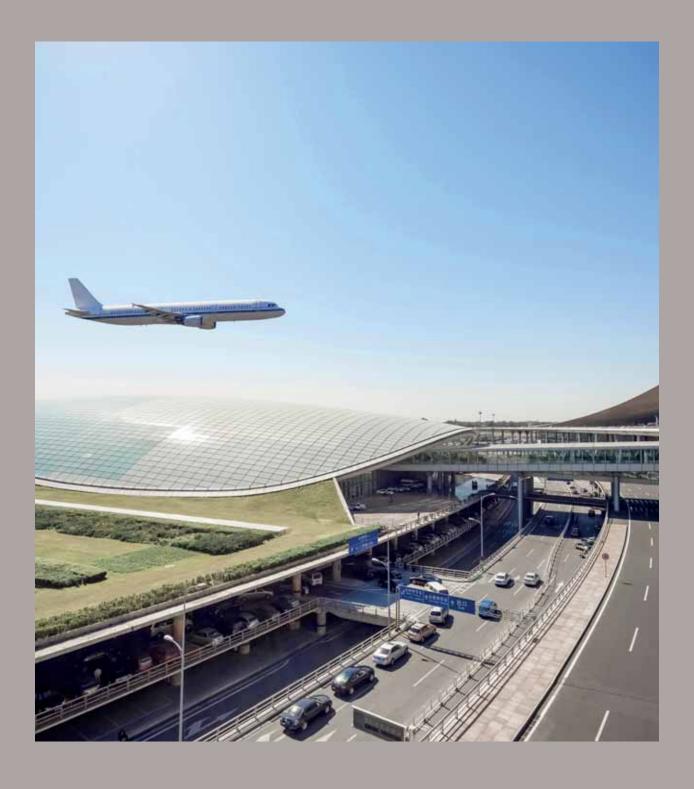

and spend quality time under one roof. The complex comprising community club, Bedok sport centre, polyclinic, senior care centre and library. With high footfall in communal areas, as well as hygiene considerations for vulnerable age groups, coatings had to be intrinsically specified. Therefore, a single source solution provider was required. As the trusted coatings provider for the main contractor and applicator for many years, Jotun proved the perfect one-stop paint supplier to ease the planning and construction process, providing protective coatings to the steel structures, decorative paints to the building walls and ceilings and more.

#### PRODUCTS USED:

■ Penguard ■ Hardtop ■ Jotashield ■ Super Strax ■ Super Gardex

- BarrierPenguardHardtop

# Beijing Capital International Airport





#### PRODUCTS USED:

- BarrierPenguardHardtop

# Hangzhou Olympic Sports Center

The Main Stadium at Qian Tang river front, opposite the city's new Central Business District, is an impressive project with a complex structure. Chosen to be the main venue of the 2022 Asian Games, the main stadium covers an area of 210,110m<sup>2</sup>. In addition to the 80,000-seat main stadium, the project also includes 10,000-seat tennis center, aquatic center, convention center, athletic facilities and retail. In the first construction phase alone, Jotun's Performance Coatings were meticulously specified for coating the 18,000 tons of steel in the main stadium. A big project, which called for a big name in coatings. Jotun.

## A global provider of coatings.

Jotun is one of the world's foremost manuf