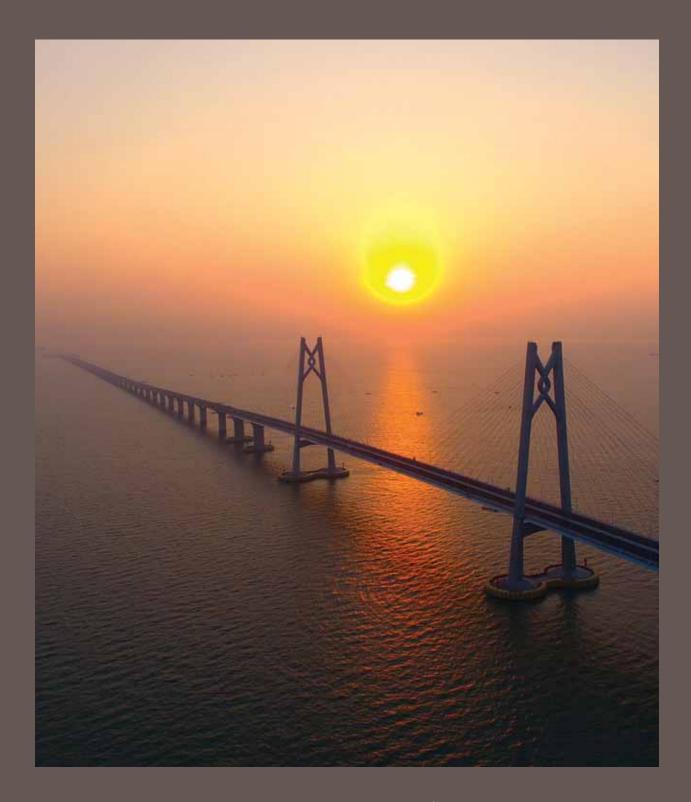

## Hong Kong-Zhuhai-Macau Bridge

The bridge is a complex sea-crossing project. It consists of three cable-stayed bridges and one undersea tunnel spanning the Lingdingyang channel. The bridge connects Hong Kong with Macau and Zhuhai, three major cities longest. Hong Kong–Zhuhai–Macau Bridge is set to open to vehicular traffic in 2018 and has already become a landmark.

#### PRODUCTS USED:

- BarrierPenguardHardtopJotamastic