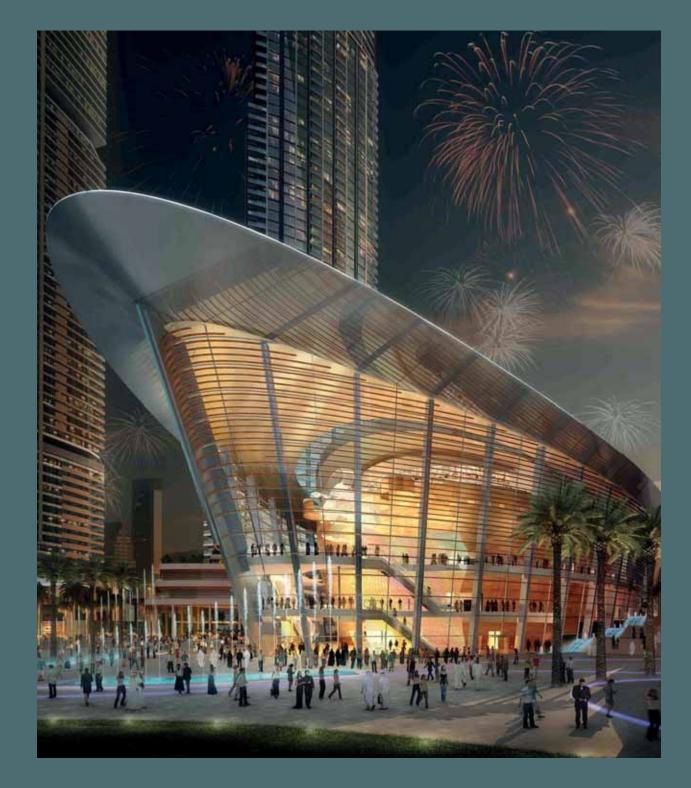

## Dubai Opera

Located in Downtown Dubai, billed as 'the most prestigious square kilometre in the world' Dubai Opera is a 2,000-seat multi-format performing arts centre. Any coatings chosen for the project had to meet the most stringent demands for high quality, and cover 45,000 m² of steel. Naturally, Jotun Protective Coatings and Decorative Paints for this unique building project were specified so the building would consistently hit the high notes.