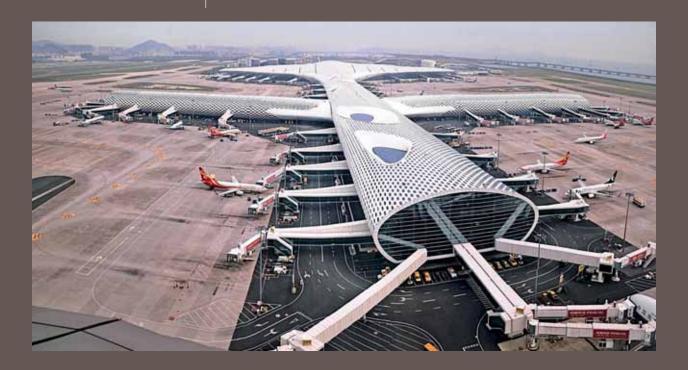

#### PRODUCTS USED:

- BarrierPenguard
- Shenzhen Bao'an International Airport

After four years of construction and planning, the 451,000m<sup>2</sup> Terminal 3 expansion of Shenzhen Bao'an International Airport in southern China was opened in 2013. Hardwearing properties, along with hygiene, were of extreme importance to the specifiers. As part of standard Quality Assurance practice, Jotun supported the client with coating inspection to promote and maintain quality control along with the supply of our high quality protective coatings for the impressive new terminal and cross walkway. The airport, with its 1,6km-long new terminal, has become a true landmark.