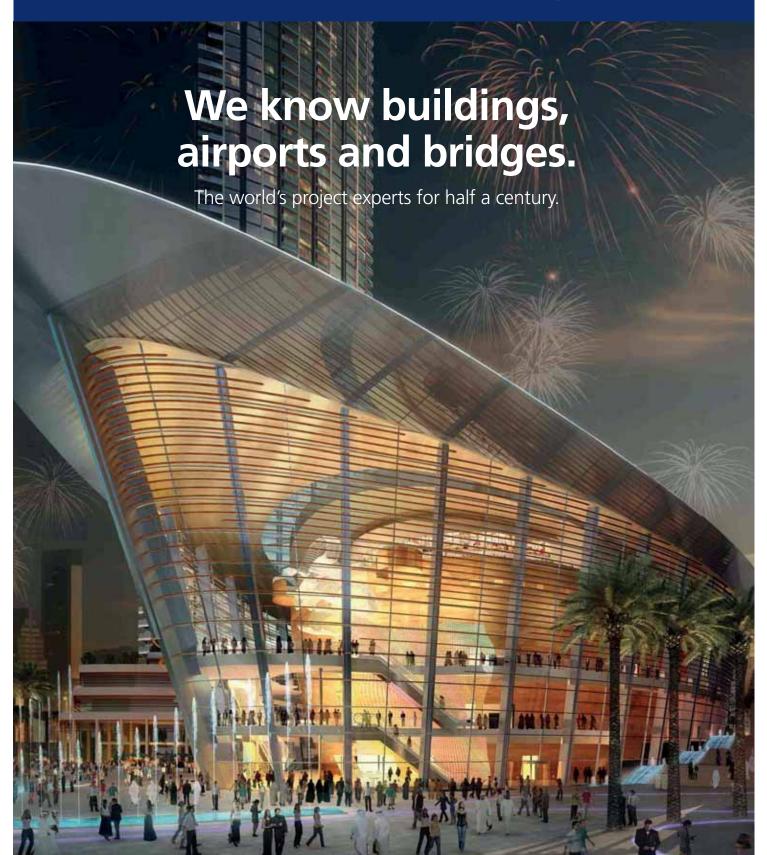

## Did you know that half of the world's tallest buildings are painted with Jotun?

## That's why half of the world's tallest buildings are painted with Jotun.