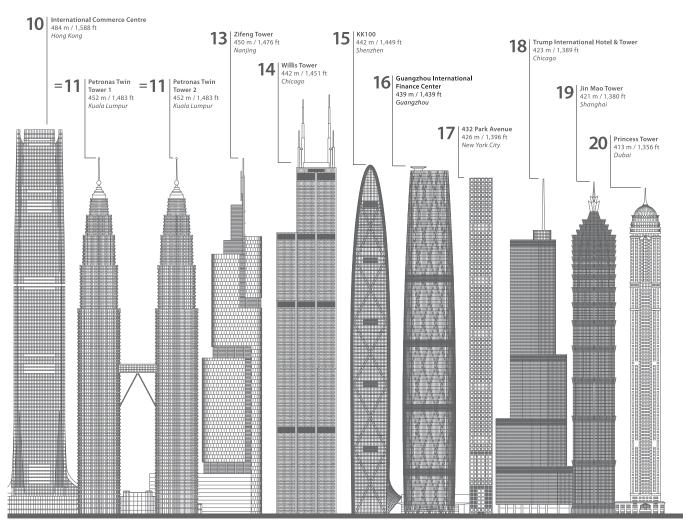

## Did you know that half of the world's tallest buildings are painted with Jotun?

## That's why half of the world's tallest buildings are painted with Jotun.