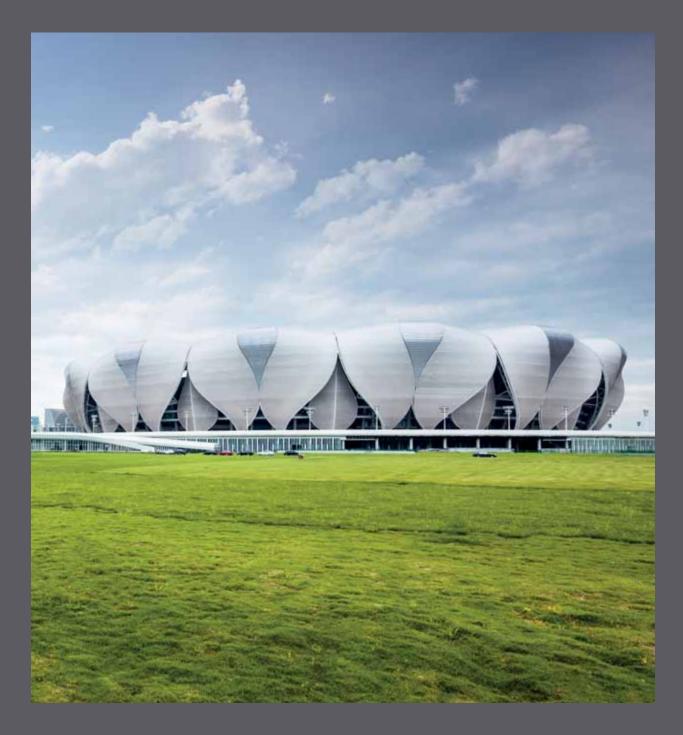

# Hangzhou Olympic Sports Center

The Main Stadium at Qian Tang river front, opposite the city's new Central Business District, is an impressive project with a complex structure. Chosen to be the main venue of the 2022 Asian Games, the main stadium covers an area of 210,110m<sup>2</sup>. In addition to the 80,000-seat main stadium, the project also includes 10,000-seat tennis center, aquatic center, convention center, athletic facilities and retail. In the first construction phase alone, Jotun's Performance Coatings were meticulously specified for coating the 18,000 tons of steel in the main stadium. A big project, which called for a big name in coatings. Jotun.