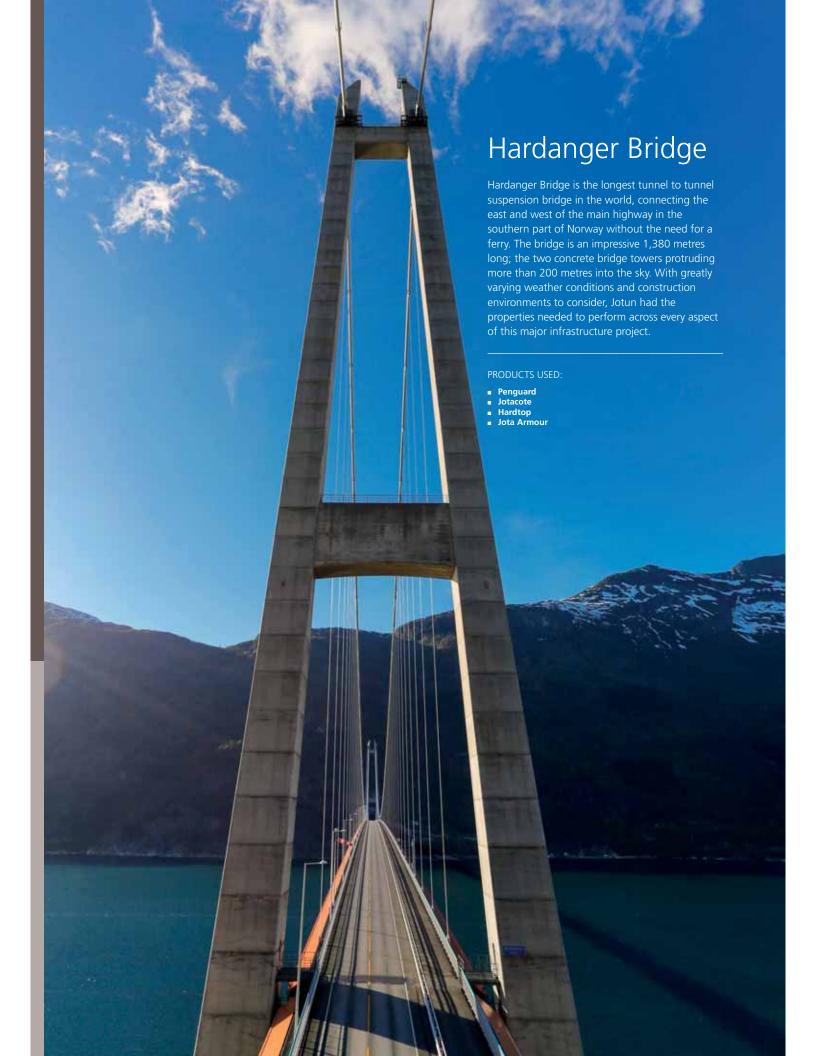

#### PRODUCTS USED:

PenguardSteelMaster

WANN WAN W

- HardtopJotamastic

- FenomasticJotashieldJotun Super Durable